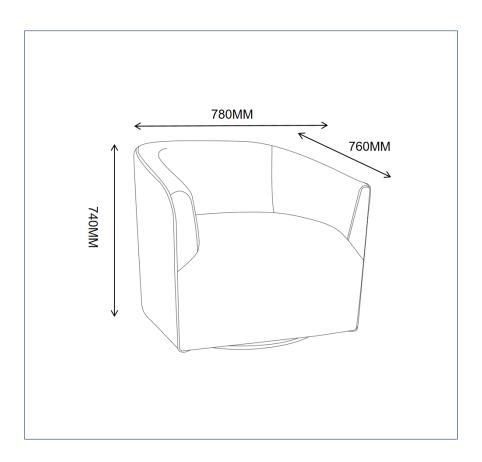

## **ASSEMBLY INSTRUCTION**

NAOMIE ACCENT CHAIR ITEM CODE 81895

Imported by Amart Furniture Pty Ltd, Brisbane QLD Australia. For any assistance with assembly or for missing parts please phone Amart Furniture, Customer Service Free call 1800 351 084